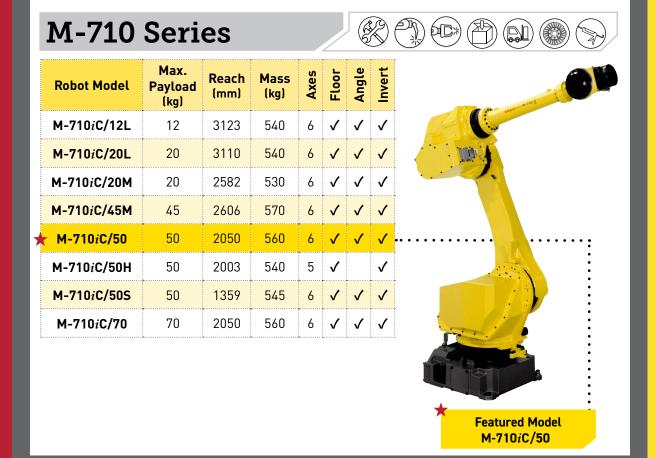

## FANUC

## ROBOTS PRODUCT OVERVIEW



## FANUC

## ROBOTS PRODUCT OVERVIEW

**Application Icon Key** 



**SCARA Series** 

SR-3iA

SR-3iA/C

SR-3iA/U

SR-6*i*A/H

**SR-12***i***A SR-12***i***A** 

Environmental

SR-20iA

Featured Model

Environmental

Payload

Feature Spotlight: SR-3iA/U

robot can access any point within its reach.

Reach Mass

17 3 🗸 🗸

400

350

12 900 53 4 🗸 🗸

12 900 56 4 🗸 🗸

20 1100 67 4 🗸 🗸















**M-10***i***D/16S** 16 1103 145 6 ✓ ✓ ✓

Feature Spotlight: M-10iD/12

FANUC M-10*i*D/12 offers the highest speed and

apply even in tight workspaces.

precision in its class. A sleek and lightweight design

minimizing interference with work pieces and fixtures, and

maximizing productivity. The robot has a long reach and

stroke - including the backflip region - making it easy to

features internal cable routing and a curved J2 arm











Featured Model

SR-6iA/C









Featured Model

Featured Version