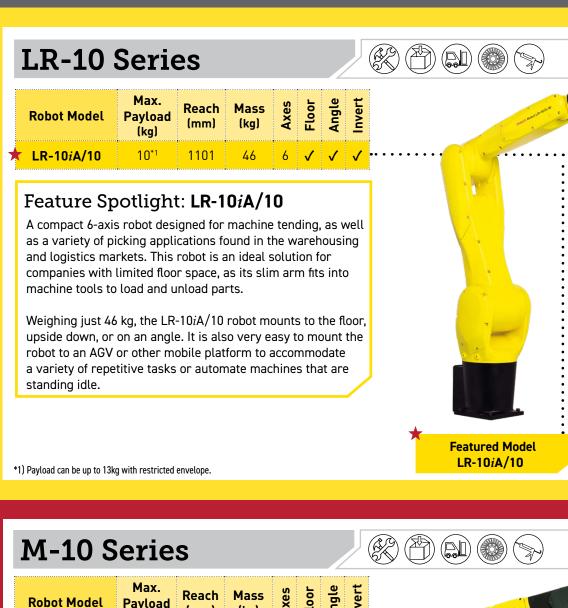

17 3 🗸 🗸

400

350

12 900 53 4 🗸 🗸

12 900 56 4 🗸 🗸

20 1100 67 4 🗸 🗸

**M-10***i***D/16S** 16 1103 145 6 ✓ ✓ ✓

Feature Spotlight: M-10iD/12

FANUC M-10*i*D/12 offers the highest speed and

apply even in tight workspaces.

precision in its class. A sleek and lightweight design

minimizing interference with work pieces and fixtures, and

maximizing productivity. The robot has a long reach and

stroke - including the backflip region - making it easy to

features internal cable routing and a curved J2 arm

Featured Model

SR-6iA/C

Featured Model

Featured Version