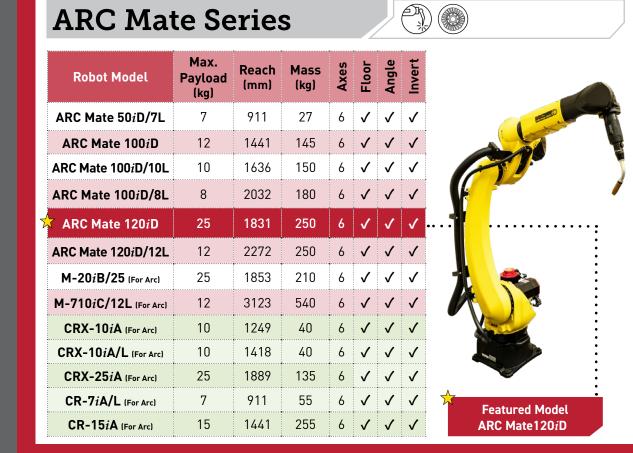

## FANUC

## ROBOTS PRODUCT OVERVIEW



## FANUC

## ROBOTS PRODUCT OVERVIEW

**Application Icon Key** 



**SCARA Series** 

SR-3iA

SR-3iA/C

SR-3iA/U

SR-6*i*A/H

**SR-12***i***A SR-12***i***A** 

Environmental

SR-20iA

Featured Model

Environmental

Payload

Feature Spotlight: SR-3iA/U

robot can access any point within its reach.

Reach Mass

17 3 🗸 🗸

400

350

12 900 53 4 🗸 🗸

12 900 56 4 🗸 🗸

20 1100 67 4 🗸 🗸















**M-10***i***D/16S** 16 1103 145 6 ✓ ✓ ✓

Feature Spotlight: M-10iD/12

FANUC M-10*i*D/12 offers the highest speed and

apply even in tight workspaces.

precision in its class. A sleek and lightweight design

minimizing interference with work pieces and fixtures, and

maximizing productivity. The robot has a long reach and

stroke - including the backflip region - making it easy to

features internal cable routing and a curved J2 arm











Featured Model

SR-6iA/C









Featured Model

Featured Version