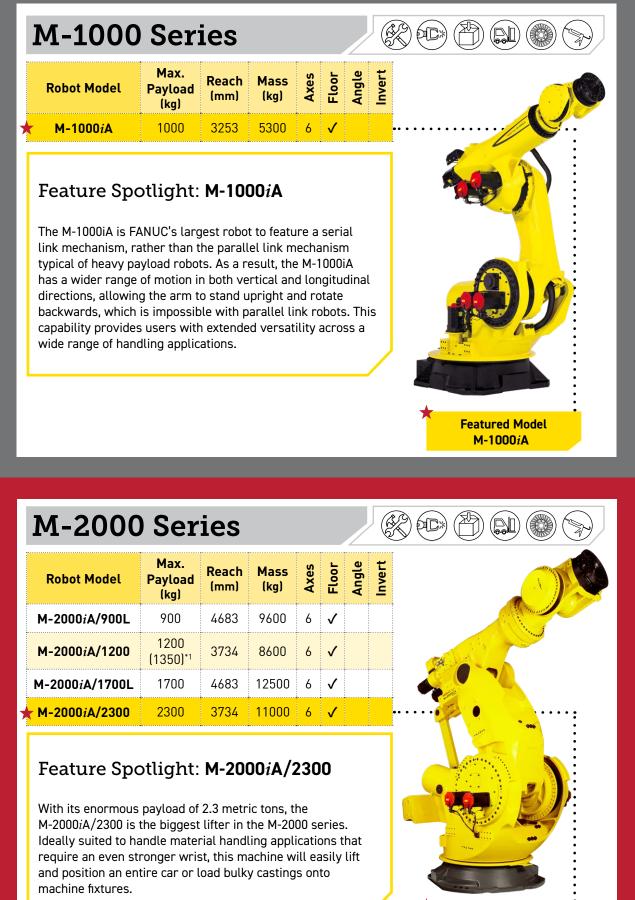

## ROBOTS PRODUCT OVERVIEW

**Application Icon Key** 

**SCARA Series** 

SR-3iA

SR-3iA/C

SR-3iA/U

SR-6*i*A/H

**SR-12***i***A SR-12***i***A** 

Environmental

SR-20iA

Featured Model

Environmental

Payload

Feature Spotlight: SR-3iA/U

robot can access any point within its reach.

Reach Mass

17 3 🗸 🗸

400

350

12 900 53 4 🗸 🗸

12 900 56 4 🗸 🗸

20 1100 67 4 🗸 🗸

**M-10***i***D/16S** 16 1103 145 6 ✓ ✓ ✓

Feature Spotlight: M-10iD/12