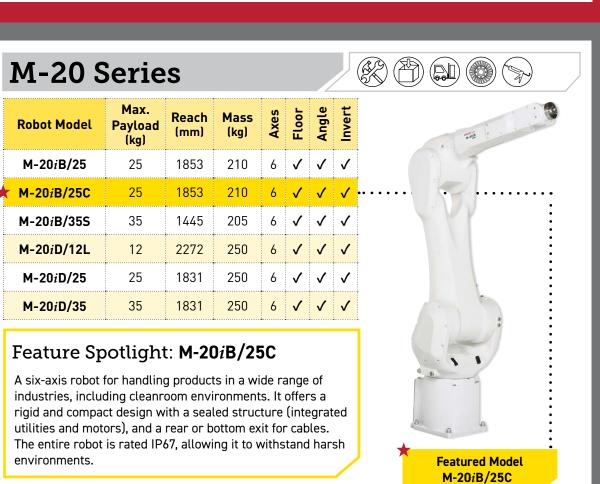

RA Series** 

SR-3iA

SR-3iA/C

SR-3iA/U

SR-6*i*A/H

**SR-12***i***A SR-12***i***A** 

Environmental

SR-20iA

Featured Model

Environmental

Payload

Feature Spotlight: SR-3iA/U

robot can access any point within its reach.

Reach Mass

17 3 🗸 🗸

400

350

12 900 53 4 🗸 🗸

12 900 56 4 🗸 🗸

20 1100 67 4 🗸 🗸















**M-10***i***D/16S** 16 1103 145 6 ✓ ✓ ✓

Feature Spotlight: M-10iD/12

FANUC M-10*i*D/12 offers the highest speed and

apply even in tight workspaces.

precision in its class. A sleek and lightweight design

minimizing interference with work pieces and fixtures, and

maximizing productivity. The robot has a long reach and

stroke - including the backflip region - making it easy to

features internal cable routing and a curved J2 arm











Featured Model

SR-6iA/C









Featured Model

Featured Version