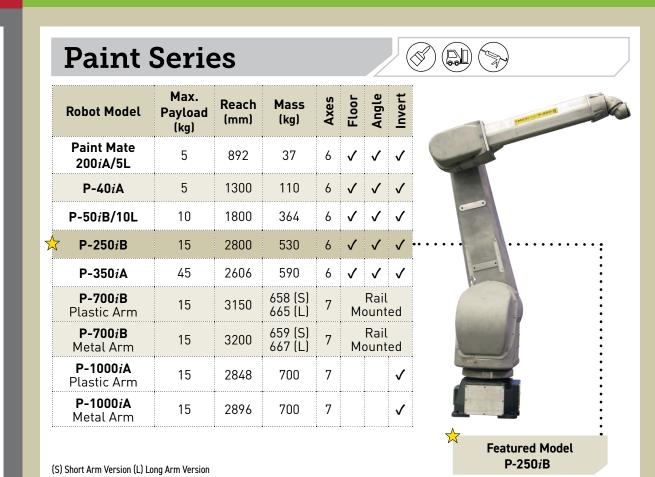

Series** 

SR-3iA

SR-3iA/C

SR-3iA/U

SR-6*i*A/H

**SR-12***i***A SR-12***i***A** 

Environmental

SR-20iA

Featured Model

Environmental

Payload

Feature Spotlight: SR-3iA/U

robot can access any point within its reach.

Reach Mass

17 3 🗸 🗸

400

350

12 900 53 4 🗸 🗸

12 900 56 4 🗸 🗸

20 1100 67 4 🗸 🗸















**M-10***i***D/16S** 16 1103 145 6 ✓ ✓ ✓

Feature Spotlight: M-10iD/12

FANUC M-10*i*D/12 offers the highest speed and

apply even in tight workspaces.

precision in its class. A sleek and lightweight design

minimizing interference with work pieces and fixtures, and

maximizing productivity. The robot has a long reach and

stroke - including the backflip region - making it easy to

features internal cable routing and a curved J2 arm











Featured Model

SR-6iA/C









Featured Model

Featured Version