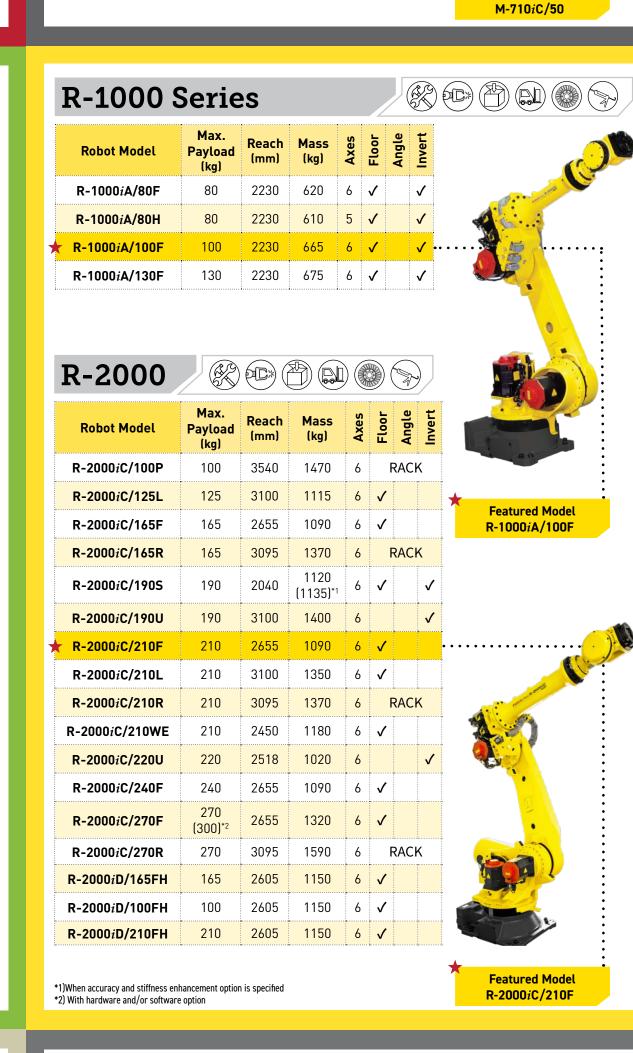

Application Icon Key** 



**SCARA Series** 

SR-3iA

SR-3iA/C

SR-3iA/U

SR-6*i*A/H

**SR-12***i***A SR-12***i***A** 

Environmental

SR-20iA

Featured Model

Environmental

Payload

Feature Spotlight: SR-3iA/U

robot can access any point within its reach.

Reach Mass

17 3 🗸 🗸

400

350

12 900 53 4 🗸 🗸

12 900 56 4 🗸 🗸

20 1100 67 4 🗸 🗸















**M-10***i***D/16S** 16 1103 145 6 ✓ ✓ ✓

Feature Spotlight: M-10iD/12

FANUC M-10*i*D/12 offers the highest speed and

apply even in tight workspaces.

precision in its class. A sleek and lightweight design

minimizing interference with work pieces and fixtures, and

maximizing productivity. The robot has a long reach and

stroke - including the backflip region - making it easy to

features internal cable routing and a curved J2 arm











Featured Model

SR-6iA/C









Featured Model

Featured Version