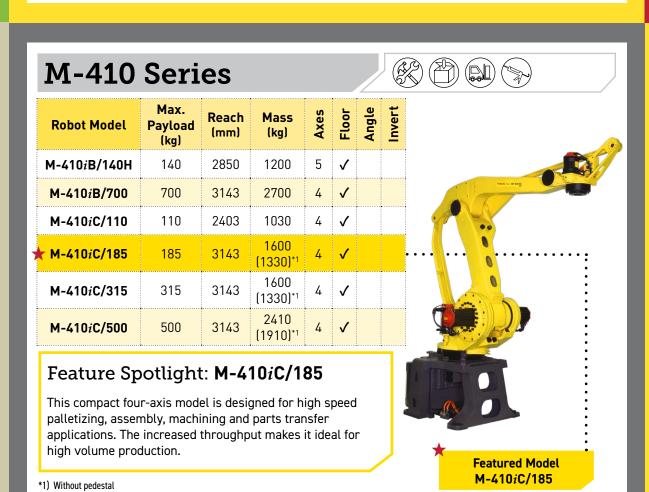

17 3 🗸 🗸

400

350

12 900 53 4 🗸 🗸

12 900 56 4 🗸 🗸

20 1100 67 4 🗸 🗸

**M-10***i***D/16S** 16 1103 145 6 ✓ ✓ ✓

Feature Spotlight: M-10iD/12