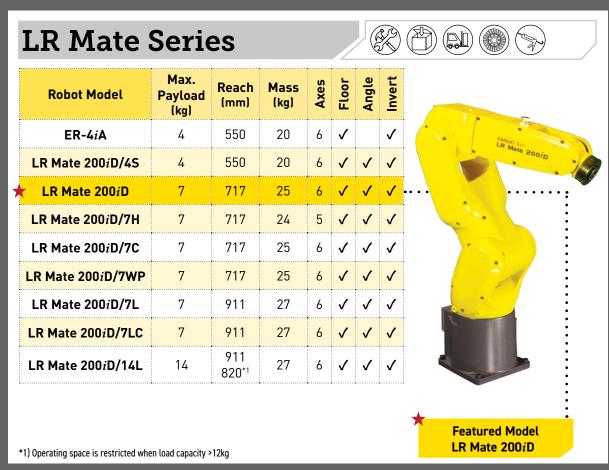

## FANUC

## ROBOTS PRODUCT OVERVIEW



## FANUC

## ROBOTS PRODUCT OVERVIEW

**Application Icon Key** 



**SCARA Series** 

SR-3iA

SR-3iA/C

SR-3iA/U

SR-6*i*A/H

**SR-12***i***A SR-12***i***A** 

Environmental

SR-20iA

Featured Model

Environmental

Payload

Feature Spotlight: SR-3iA/U

robot can access any point within its reach.

Reach Mass

17 3 🗸 🗸

400

350

12 900 53 4 🗸 🗸

12 900 56 4 🗸 🗸

20 1100 67 4 🗸 🗸















**M-10***i***D/16S** 16 1103 145 6 ✓ ✓ ✓

Feature Spotlight: M-10iD/12

FANUC M-10*i*D/12 offers the highest speed and

apply even in tight workspaces.

precision in its class. A sleek and lightweight design

minimizing interference with work pieces and fixtures, and

maximizing productivity. The robot has a long reach and

stroke - including the backflip region - making it easy to

features internal cable routing and a curved J2 arm











Featured Model

SR-6iA/C









Featured Model

Featured Version