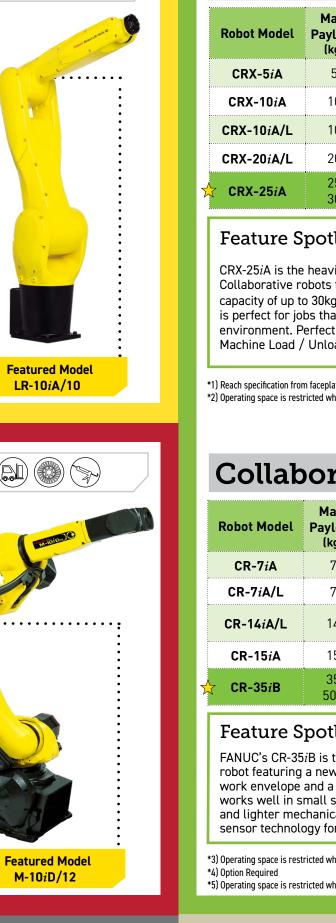

Environmental

SR-20iA

Featured Model

Environmental

Payload

Feature Spotlight: SR-3iA/U

robot can access any point within its reach.

Reach Mass