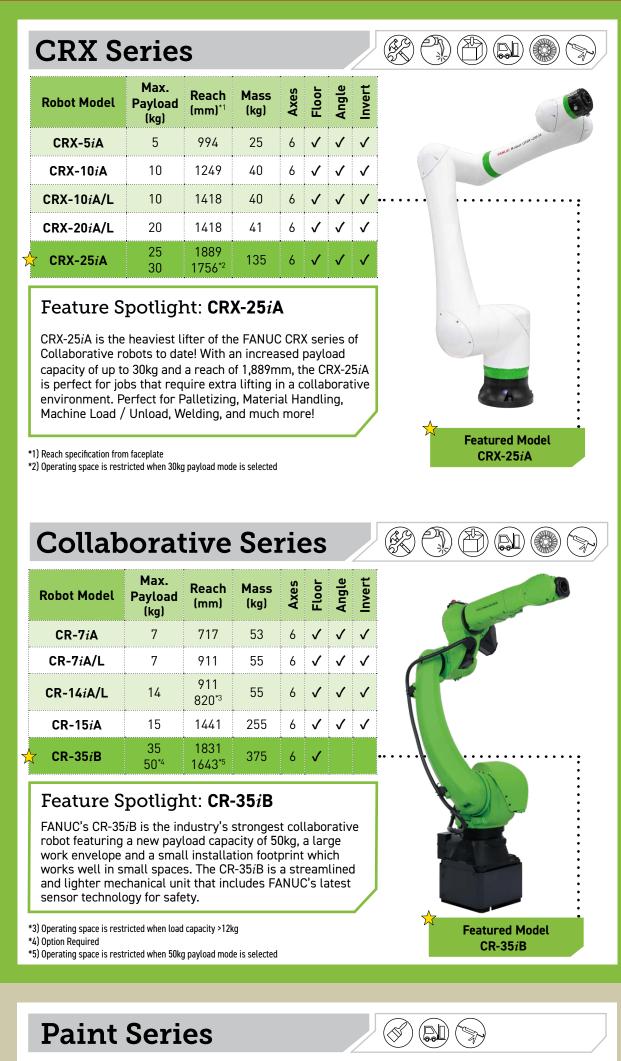

**Application Icon Key** 



**SCARA Series** 

SR-3iA

SR-3iA/C

SR-3iA/U

SR-6*i*A/H

**SR-12***i***A SR-12***i***A** 

Environmental

SR-20iA

Featured Model

Environmental

Payload

Feature Spotlight: SR-3iA/U

robot can access any point within its reach.

Reach Mass

17 3 🗸 🗸

400

350

12 900 53 4 🗸 🗸

12 900 56 4 🗸 🗸

20 1100 67 4 🗸 🗸















**M-10***i***D/16S** 16 1103 145 6 ✓ ✓ ✓

Feature Spotlight: M-10iD/12

FANUC M-10*i*D/12 offers the highest speed and

apply even in tight workspaces.

precision in its class. A sleek and lightweight design

minimizing interference with work pieces and fixtures, and

maximizing productivity. The robot has a long reach and

stroke - including the backflip region - making it easy to

features internal cable routing and a curved J2 arm











Featured Model

SR-6iA/C









Featured Model

Featured Version