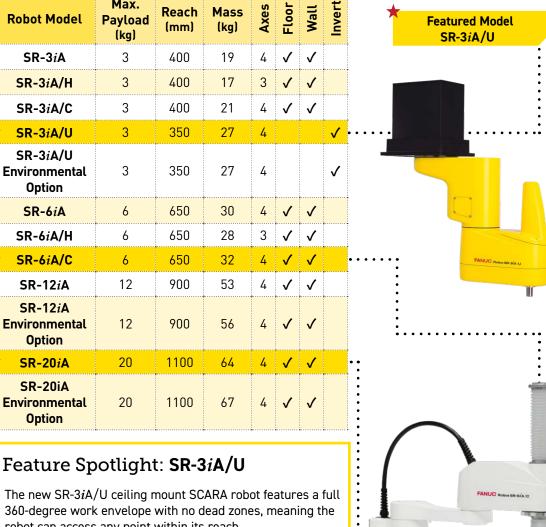

## ROBOTS PRODUCT OVERVIEW

**Application Icon Key** 

**SCARA Series** 

SR-3iA

SR-3iA/C

SR-3iA/U

SR-6*i*A/H

**SR-12***i***A SR-12***i***A** 

Environmental

SR-20iA

Featured Model

Environmental

Payload

Feature Spotlight: SR-3iA/U

robot can access any point within its reach.

Reach Mass

17 3 🗸 🗸

400

350

12 900 53 4 🗸 🗸

12 900 56 4 🗸 🗸

20 1100 67 4 🗸 🗸

**M-10***i***D/16S** 16 1103 145 6 ✓ ✓ ✓

Feature Spotlight: M-10iD/12