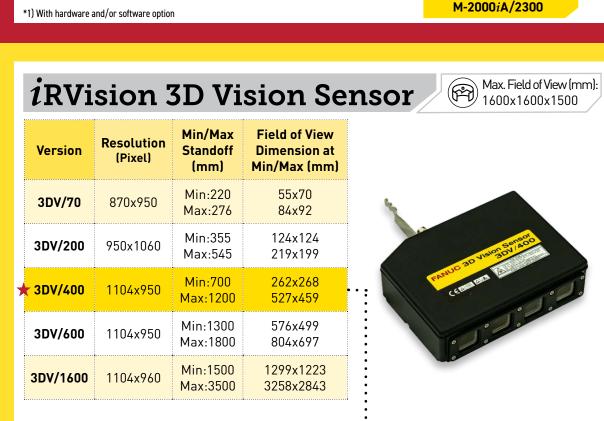

ies** 

SR-3iA

SR-3iA/C

SR-3iA/U

SR-6*i*A/H

**SR-12***i***A SR-12***i***A** 

Environmental

SR-20iA

Featured Model

Environmental

Payload

Feature Spotlight: SR-3iA/U

robot can access any point within its reach.

Reach Mass

17 3 🗸 🗸

400

350

12 900 53 4 🗸 🗸

12 900 56 4 🗸 🗸

20 1100 67 4 🗸 🗸















**M-10***i***D/16S** 16 1103 145 6 ✓ ✓ ✓

Feature Spotlight: M-10iD/12

FANUC M-10*i*D/12 offers the highest speed and

apply even in tight workspaces.

precision in its class. A sleek and lightweight design

minimizing interference with work pieces and fixtures, and

maximizing productivity. The robot has a long reach and

stroke - including the backflip region - making it easy to

features internal cable routing and a curved J2 arm











Featured Model

SR-6iA/C









Featured Model

Featured Version