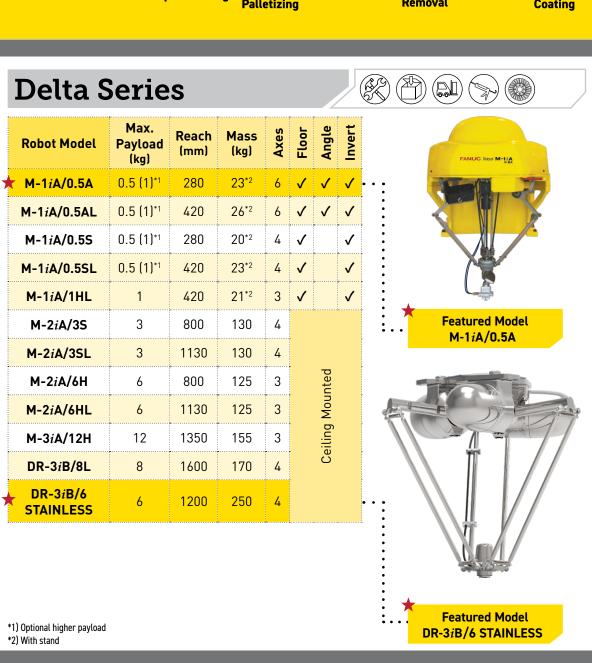

## FANUC

## ROBOTS PRODUCT OVERVIEW



## FANUC

## ROBOTS PRODUCT OVERVIEW

**Application Icon Key** 



**SCARA Series** 

SR-3iA

SR-3iA/C

SR-3iA/U

SR-6*i*A/H

**SR-12***i***A SR-12***i***A** 

Environmental

SR-20iA

Featured Model

Environmental

Payload

Feature Spotlight: SR-3iA/U

robot can access any point within its reach.

Reach Mass

17 3 🗸 🗸

400

350

12 900 53 4 🗸 🗸

12 900 56 4 🗸 🗸

20 1100 67 4 🗸 🗸















**M-10***i***D/16S** 16 1103 145 6 ✓ ✓ ✓

Feature Spotlight: M-10iD/12

FANUC M-10*i*D/12 offers the highest speed and

apply even in tight workspaces.

precision in its class. A sleek and lightweight design

minimizing interference with work pieces and fixtures, and

maximizing productivity. The robot has a long reach and

stroke - including the backflip region - making it easy to

features internal cable routing and a curved J2 arm











Featured Model

SR-6iA/C









Featured Model

Featured Version