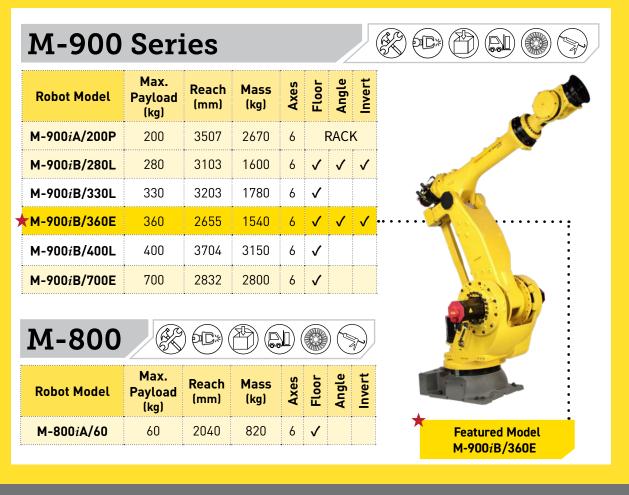

## FANUC

## ROBOTS PRODUCT OVERVIEW



## FANUC

## ROBOTS PRODUCT OVERVIEW

**Application Icon Key** 



**SCARA Series** 

SR-3iA

SR-3iA/C

SR-3iA/U

SR-6*i*A/H

**SR-12***i***A SR-12***i***A** 

Environmental

SR-20iA

Featured Model

Environmental

Payload

Feature Spotlight: SR-3iA/U

robot can access any point within its reach.

Reach Mass

17 3 🗸 🗸

400

350

12 900 53 4 🗸 🗸

12 900 56 4 🗸 🗸

20 1100 67 4 🗸 🗸















**M-10***i***D/16S** 16 1103 145 6 ✓ ✓ ✓

Feature Spotlight: M-10iD/12

FANUC M-10*i*D/12 offers the highest speed and

apply even in tight workspaces.

precision in its class. A sleek and lightweight design

minimizing interference with work pieces and fixtures, and

maximizing productivity. The robot has a long reach and

stroke - including the backflip region - making it easy to

features internal cable routing and a curved J2 arm











Featured Model

SR-6iA/C









Featured Model

Featured Version