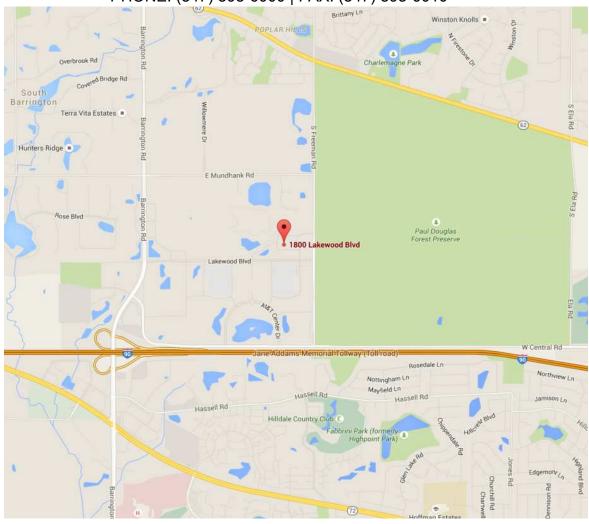

## 1800 Lakewood Blvd. Hoffman Estates, IL 60192

PHONE: (847) 898-6000 | FAX: (847) 898-6010

## DIRECTIONS TO FANUC ROBOTICS MIDWEST OFFICE

| From O'Hare                                                     | From Midway                                                                                                              | From I-90 West                                              |
|-----------------------------------------------------------------|--------------------------------------------------------------------------------------------------------------------------|-------------------------------------------------------------|
| Get on I-190 E from Arrivals     Take I-90 W to N Roselle Rd in | Head North on IL-50N/S Cicero<br>Ave                                                                                     | Follow I-90 E to Barrington     Rd in Hoffman Estates. Take |
| Schaumburg. Take the Roselle Rd Exit from I-90 W                | Merge onto I-55 South                                                                                                    | the Barrington Rd North exit.                               |
| Take W Central Rd to Lakewood Blvd                              | <ul> <li>Take I-294 N and I-290 W to N     Roselle Rd in Schaumburg. Take     the Roselle Rd Exit from I-90 W</li> </ul> | Take Barrington Rd North to<br>Lakewood Blvd.               |
| Take W Central Rd to Huntington/<br>Freeman                     | Take W Central Rd to Huntington/<br>Freeman                                                                              | Turn right at Lakewood Blvd.                                |
| Take Lakewood Blvd to FANUC's main entrance                     | Take Lakewood Blvd to FANUC's main entrance                                                                              |                                                             |